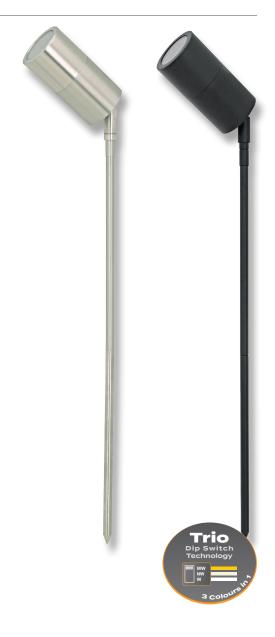

#### Description

The SHADOW Series 1 Light Garden Spike Light offers a durable weatherproof solution to lighting up low level shrubs and plants where ambient lighting is required.

Available in solid finishes (316 Stainless Steel), and Powder coated Aluminium (Textured Black). Suits a MR16 lamp (not included), and requires an LED Driver (12V DC Parallel wiring). Backed by a 2 Year Warranty.

### Diagrams / Additional

| Item No.     | Variant | Colour              | Lamp |
|--------------|---------|---------------------|------|
| SHADOW-1-GDN | 49074   | 316 Stainless Steel | TRIO |
|              | 49073   | Black               |      |