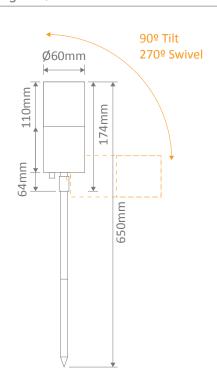

### Specification Features

Input Voltage: 12V
Power (W): 20W Max
IP rating (IP): 65

Lamp: MR16 (Not Included)

LED Driver required (Wire in parallel)

### Diagrams / Additional

| Item No.     | Variant | Colour              | Lamp |
|--------------|---------|---------------------|------|
| SHADOW-1-GDN | 49074   | 316 Stainless Steel | TRIO |
|              | 49073   | Black               |      |